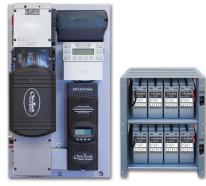

SystemEdge 320NC

Power 3.6kW

Effective Storage 9.6kWh

**Components** • 3.6kW FLEXpower ONE

- (8) EnergyCell 200NC Batteries
- 2-Shelf Integrated Battery Rack
- FLEXware ICS Plus
- OPTICS RE

#### SYSTEMEDGE 420NC

Power 4kW

Effective Storage 9.6kWh

**Components** • 4kW FLEXpower Radian

- (8) EnergyCell 200NC Batteries
- 2-Shelf Integrated Battery Rack
- FLEXware ICS Plus
- OPTICS RE

All SystemEdge Cabin Series packages feature EnergyCell Nano-Carbon batteries—and ideal solution for off-grid use.