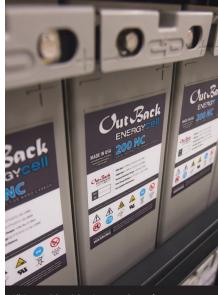

SystemEdge 320NC

Power 3.6kW

Effective Storage 9.6kWh

**Components** • 3.6kW FLEXpower ONE

- (8) EnergyCell 200NC Batteries
- 2-Shelf Integrated Battery Rack
- FLEXware ICS Plus
- OPTICS RE

#### SYSTEMEDGE 420NC

Power 4kW

Effective Storage 9.6kWh

**Components** • 4kW FLEXpower Radian

- (8) EnergyCell 200NC Batteries
- 2-Shelf Integrated Battery Rack
- FLEXware ICS Plus
- OPTICS RE

All SystemEdge Cabin Series packages feature EnergyCell Nano-Carbon batteries—and ideal solution for off-grid use.